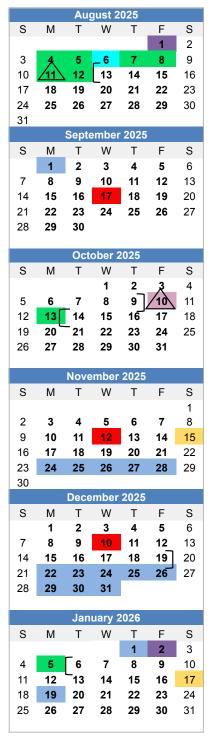

## 1209 Conrad Sauer Dr (Phone) 713-464-4720 (Fax) 713-984-9736 Houston, TX 77043

| Aug 1                              | Admin In-Service                            |  |  |  |  |
|------------------------------------|---------------------------------------------|--|--|--|--|
| Aug 4 - 12                         | Teacher In-Service                          |  |  |  |  |
| Aug 6                              | District In-Service                         |  |  |  |  |
| Aug 11                             | Parent Orientation Night                    |  |  |  |  |
| Aug 13                             | First Day of School                         |  |  |  |  |
| Sep 1                              | Labor Day/School Closed                     |  |  |  |  |
| Sep 17                             | Early Dismissal/Staff Meeting               |  |  |  |  |
| Oct 10                             | Parent-Teacher Conference Day               |  |  |  |  |
| Oct 13                             | Teacher/Staff Inservice Day/Student Holiday |  |  |  |  |
| Nov 12                             | Early Dismissal/Staff Meeting               |  |  |  |  |
| Nov 15                             | ILM Benefit Gala TBC                        |  |  |  |  |
| Nov 24 - 28                        | Fall Break                                  |  |  |  |  |
| Dec 10                             | Early Dismissal/Staff Meeting               |  |  |  |  |
| Dec 22 - Jan 5                     | Winter Break                                |  |  |  |  |
| Jan 2                              | Admin In-Service                            |  |  |  |  |
| Jan 5                              | Teacher/Staff Inservice Day/Student Holiday |  |  |  |  |
| Jan 17                             | IEIT, Quran Competition at ILM              |  |  |  |  |
| Jan 19                             | School Closed                               |  |  |  |  |
| Feb 9                              | Parent-Teacher Conference Day               |  |  |  |  |
| Feb 13                             | Disctrict In-Service/Student Holiday        |  |  |  |  |
| Feb 16-Mar 6                       | Ramadan Timings (Dismissal 2:30pm)          |  |  |  |  |
| Feb 28                             | ILM Benefit Iftar                           |  |  |  |  |
| Mar 9 - 20                         | Spring & Eid Break                          |  |  |  |  |
| March 27                           | School wide / Eid Celebration               |  |  |  |  |
| April 3                            | Teacher/Staff Inservice Day/Student Holiday |  |  |  |  |
| May 8                              | Field Day                                   |  |  |  |  |
| May 20                             | 8th Grade Graduation                        |  |  |  |  |
| May 22                             | ML3 & 5th Grade Promotion/Last Day          |  |  |  |  |
|                                    | Last Day of School, Dismissal 12 PM         |  |  |  |  |
| May 25                             | Memorial Day/School Closed                  |  |  |  |  |
| May 26 - 29                        | Teacher In-Service                          |  |  |  |  |
| May 26 or 27                       | *Eid ul Adha will be off for Teachers       |  |  |  |  |
| June 1 - 5                         | Admin In-Service                            |  |  |  |  |
| Important Dates                    |                                             |  |  |  |  |
| July 27 - July 31                  | Administrator Inservice                     |  |  |  |  |
| Jan 5                              | Current Student Re-enrollment               |  |  |  |  |
|                                    | New Student Registration                    |  |  |  |  |
| TEST DATES                         |                                             |  |  |  |  |
| Fall MAP/BAS Testing: 9/3-9/26     |                                             |  |  |  |  |
| Winter MAP/BAS Testing: 12/2-12/19 |                                             |  |  |  |  |
| Spring MAP/BAS Testing: 4/7-4/30   |                                             |  |  |  |  |
| End of Term Testing May 11-15      |                                             |  |  |  |  |
|                                    |                                             |  |  |  |  |